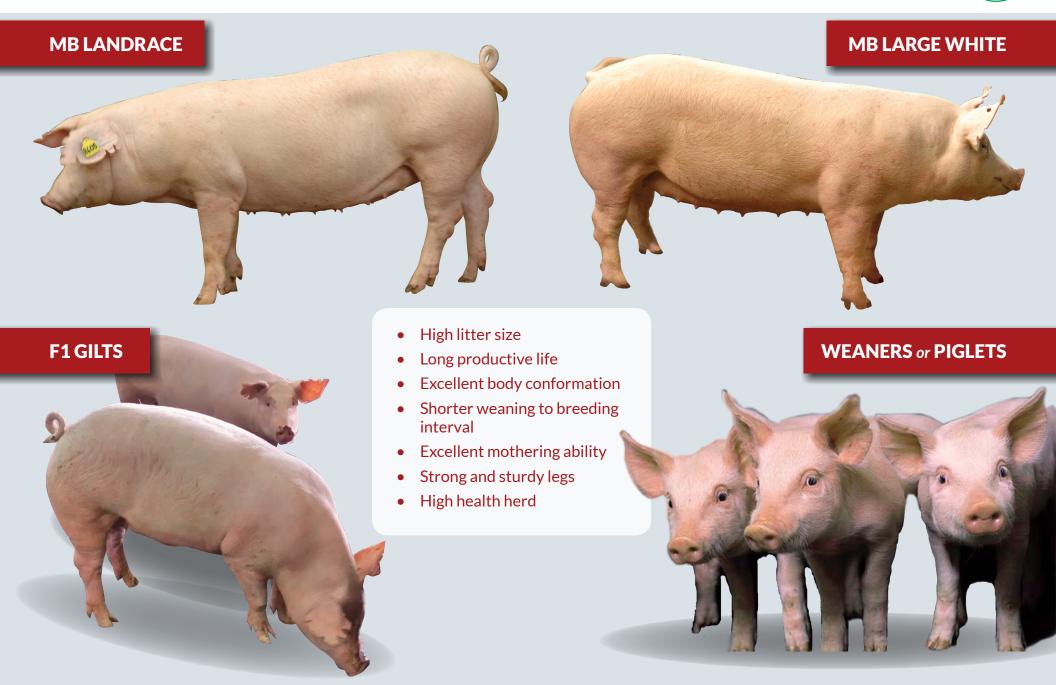

## INPRO - F1 / Parent Stock (PS) Gilt

| Genetic Breed                 | F1 = Pure LANDRACE x Pure LARGE WHITE |
|-------------------------------|---------------------------------------|
| Genetic Source                | INFARMCO Genetics                     |
| Age at mating                 | 215 days                              |
|                               | With at least 3 observed heat cycles  |
| Weight at mating              | 155 kg                                |
| Farrowing Index               | 2.3 per year                          |
| Litter size Born Alive (LSBA) | 13 Piglets                            |
| Ave. Weight at birth          | 1.45 kg                               |
| Weaning age                   | 28 days                               |
| Weaning weight                | 8.6 kg                                |
| Age at 90 kg                  | 150-155 days                          |
| ADG                           | 600 grams per day                     |